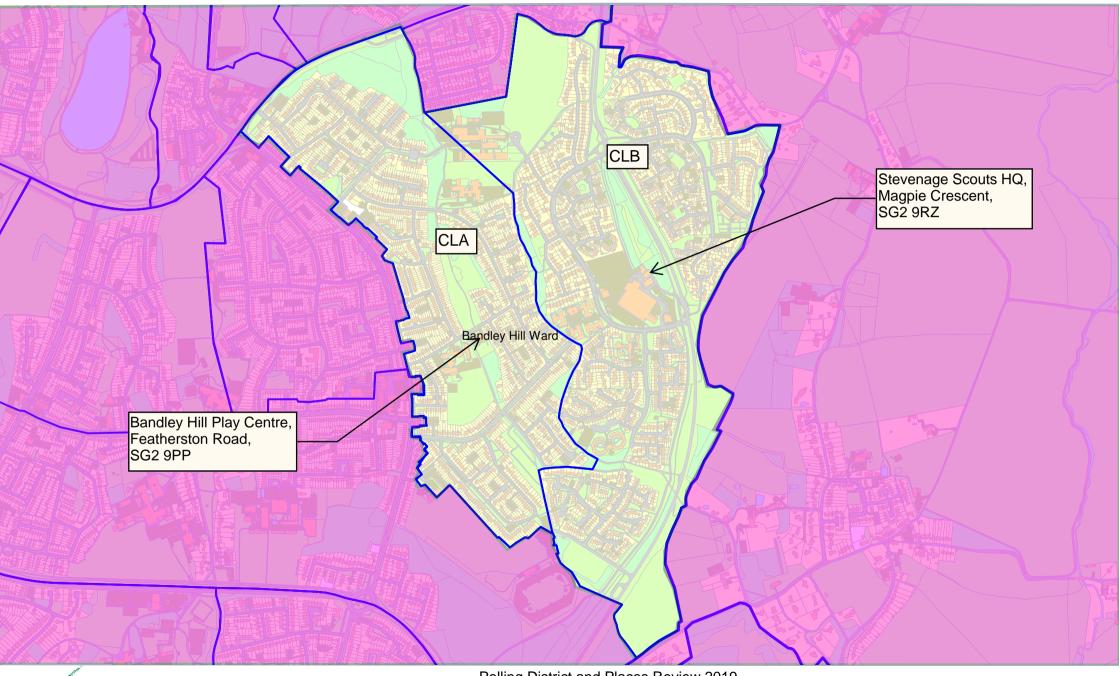

#### **BANDLEY HILL WARD**

The map of Bandley Hill Ward is available on the following page. The Ward has two Polling Districts. Details of the reference letters and electorate are set out below:

## POLLING DISTRICTS AND STATISTICAL DATA

| Polling District | Electoral Division | Properties | Electors | In Person Voters | Postal Voters |
|------------------|--------------------|------------|----------|------------------|---------------|
| CLA              | Shephall           | 1296       | 2502     | 1805             | 697           |
| CLB              | Shephall           | 1520       | 2663     | 1696             | 967           |

#### **POLLING PLACES**

| Polling District | Polling Place | Envisaged Polling Station for the next              |  |
|------------------|---------------|-----------------------------------------------------|--|
|                  |               | scheduled election                                  |  |
| CLA              | CLA           | Bandley Hill Play Centre, Featherston Road, SG2 9PP |  |
| CLB              | CLB           | Stevenage Scouts HQ, Magpie Crescent, SG2 9RZ       |  |

# Stevenage Constituency -Bandley Hill Borough Ward

SteVenage

BOROUGH COUNCIL

Polling District and Places Review 2019 -

The Polling District designatory letters are shown in a black bordered white edged box. The boundaries are shown edged in blue.